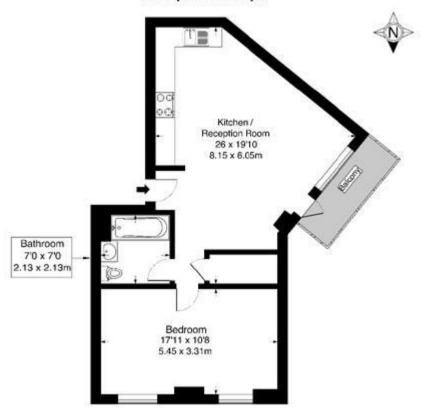

# **Baronet House Lakeside Drive**

Approximate Gross Internal Area 616 sq ft / 57.22 sq m

### Sixteenth Floor

For Illustration Purposes Only - Not To Scale

This floor plan should be used as a general outline for guidance only and does not constitute in whole or in part an ofter or contract. Any intending purchaser or leases should satisfy themselves by inspection, searches, enquires and full survey as to the correctness of each statement. Any areas, mesurements or distances quoted are approximate and should not be used to value a property or be the basis of any sale or left.