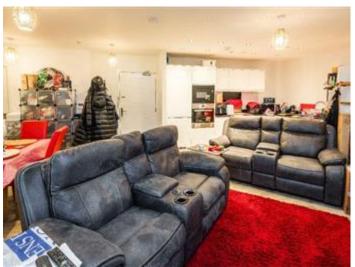

### **Description**

A modern one-bedroom flat located on the Sixth floor with a spectacular view features from open plan fully fitted kitchen living area facing good size balcony, double bedroom with a large window, and tiled bathroom, electric heating, double glazing, well-planned accommodation with stylish interiors and a high-quality finish throughout.