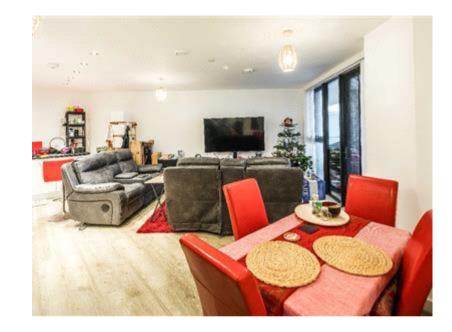

### **Description**

A modern one-bedroom flat located on the Sixth floor with a spectacular view features from open plan fully fitted kitchen living area facing good size balcony, double bedroom with a large window, and tiled bathroom, electric heating, double glazing, well-planned accommodation with stylish interiors and a high-quality finish throughout.