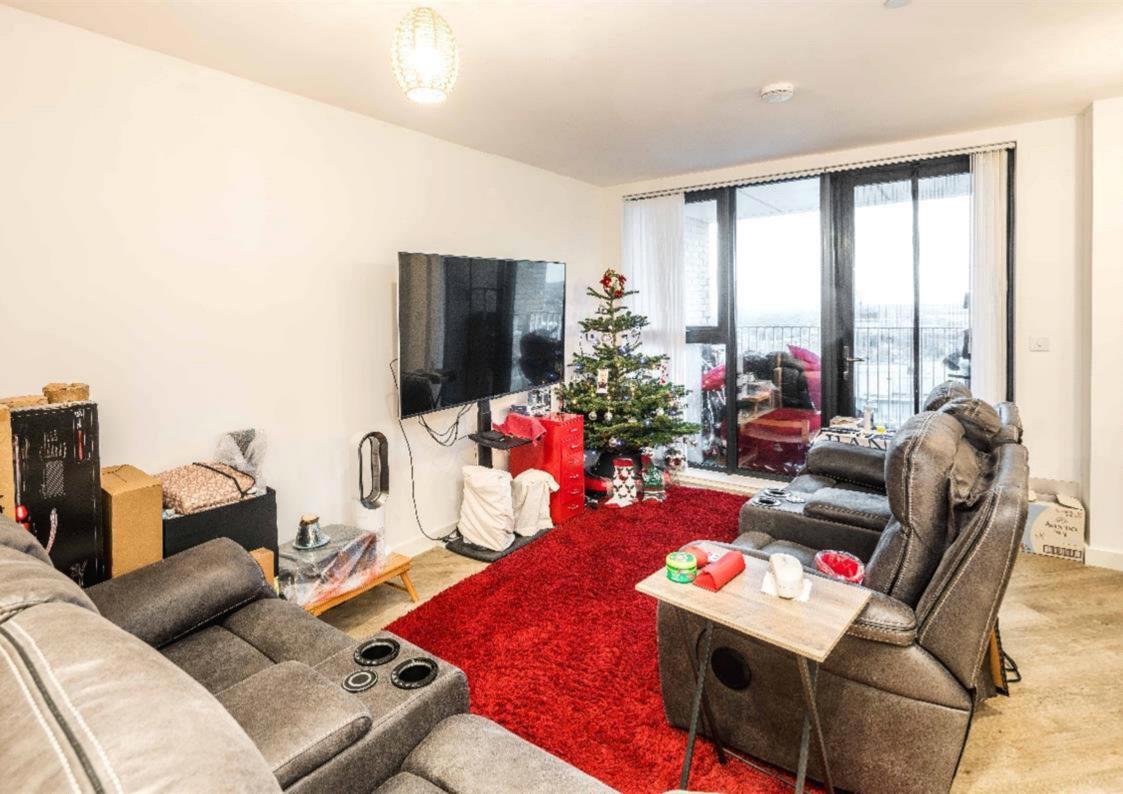

### **Description**

A modern one-bedroom flat located on the Sixth floor with a spectacular view features from open plan fully fitted kitchen living area facing good size balcony, double bedroom with a large window, and tiled bathroom, electric heating, double glazing, well-planned accommodation with stylish interiors and a high-quality finish throughout.