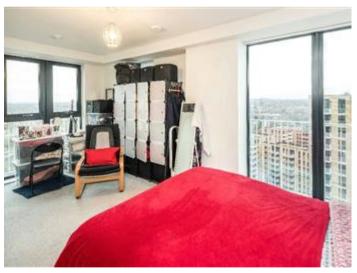

### **Description**

A modern one-bedroom flat located on the Sixth floor with a spectacular view features from open plan fully fitted kitchen living area facing good size balcony, double bedroom with a large window, and tiled bathroom, electric heating, double glazing, well-planned accommodation with stylish interiors and a high-quality finish throughout.